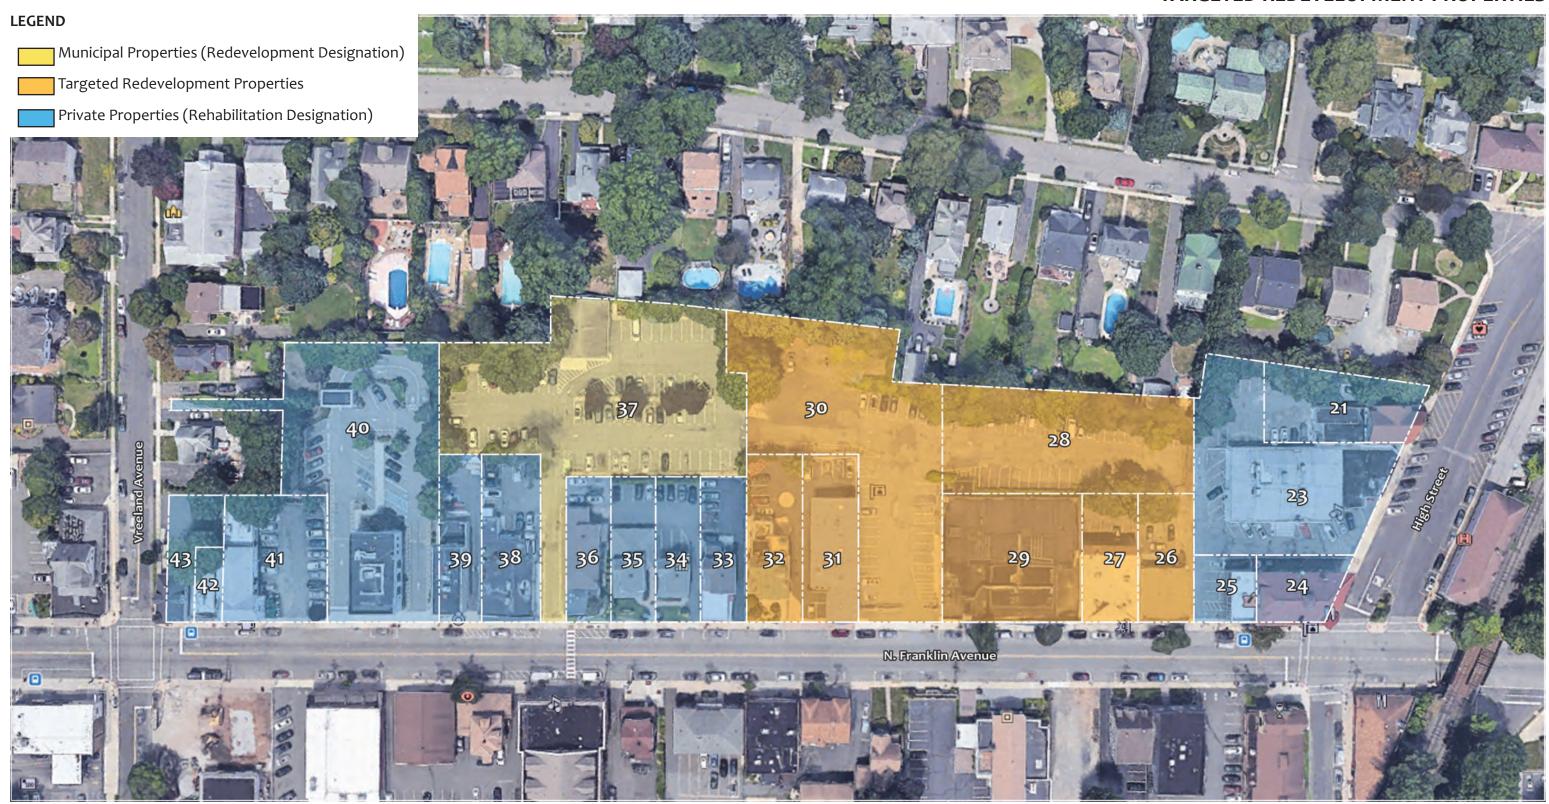

## EXHIBIT 2 TARGETED REDEVELOPMENT PROPERTIES

Redevelopment and Rehabiltiation Area with RFEI Targeting Properties

**EXHIBIT 3**ENLARGEMENT OF TARGETED REDEVELOPMENT PROPERTIES

**RFEI Targeting Properties Area** 