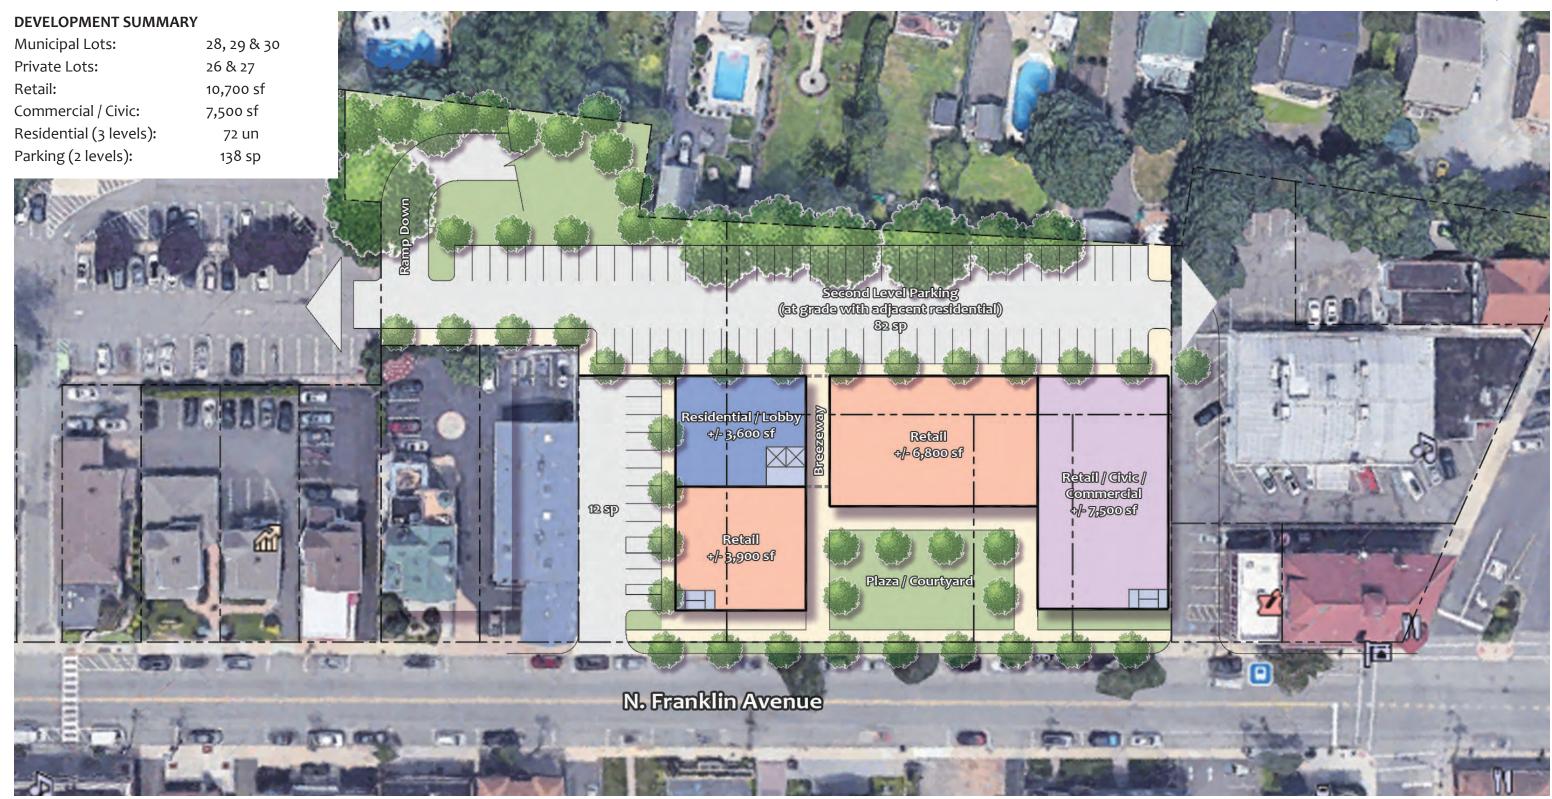

## Option 2

Municipal Lots 28, 29, 30 Private Lots 26 & 27

Franklin Avenue Retail Level with At Grade Parking

Franklin Avenue Retail Level with Second Level Parking at grade with rear properties

Residential Levels Typ. (3 levels)