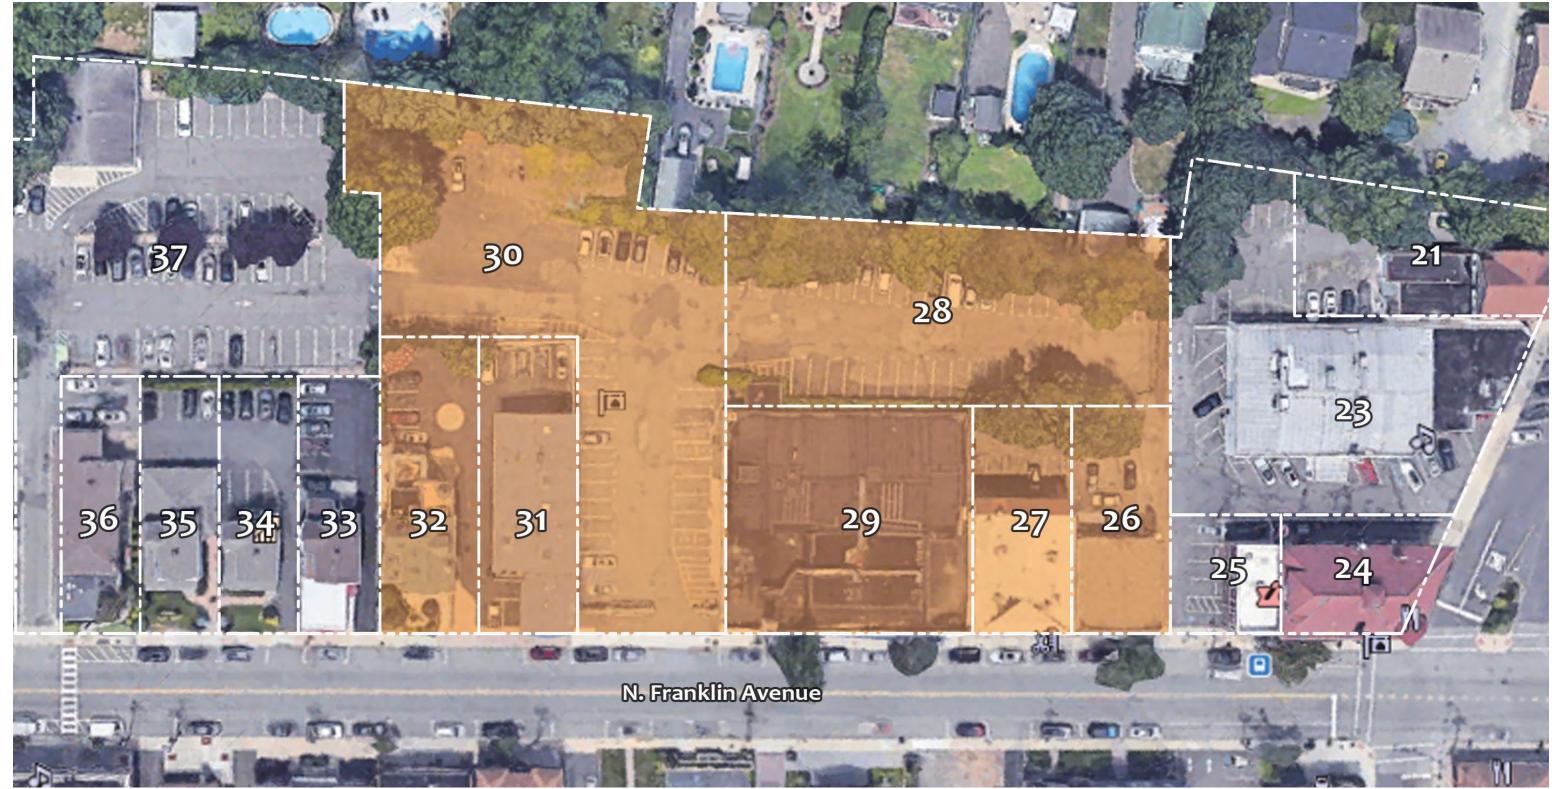

## EXHIBIT 2 TARGETED REDEVELOPMENT PROPERTIES

Redevelopment and Rehabiltiation Area with RFEI Targeting Properties

**EXHIBIT 3**ENLARGEMENT OF TARGETED REDEVELOPMENT PROPERTIES

**RFEI Targeting Properties Area** 