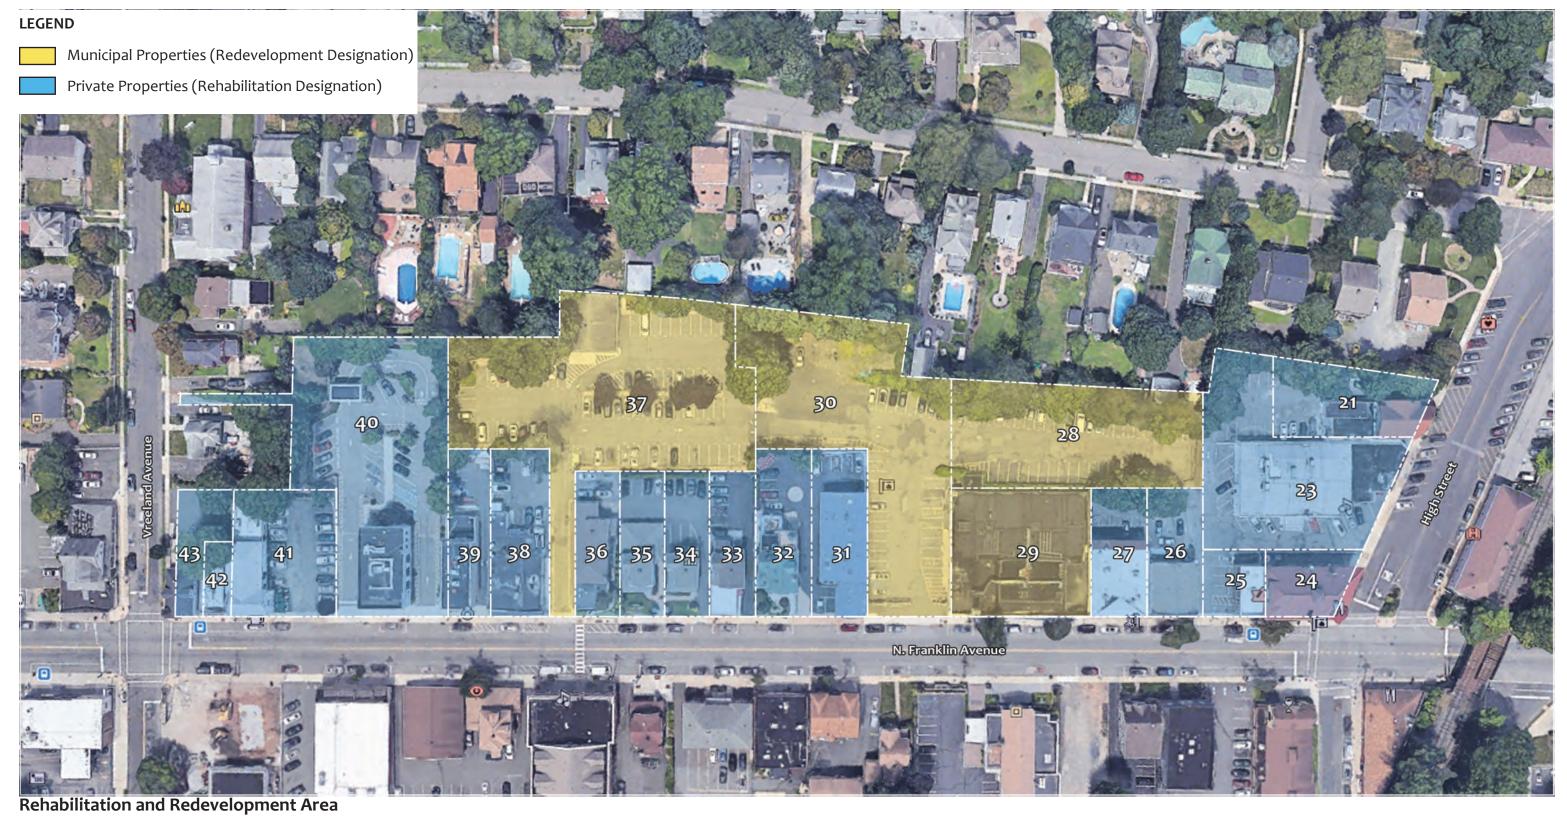

## **EXHIBIT 1**Aerial Map



NI ANZENILIE CONICEDTILIAI DENZEI ODIAENIT DI ANI



## EXHIBIT 2 TARGETED REDEVELOPMENT PROPERTIES



Redevelopment and Rehabiltiation Area with RFEI Targeting Properties



**EXHIBIT 3**ENLARGEMENT OF TARGETED REDEVELOPMENT PROPERTIES



**RFEI Targeting Properties Area** 



## Option 1

Municipal Lots 28, 29, 30 Private Lots 26, 27, 31 & 32



Franklin Avenue Retail Level with At Grade Parking





Franklin Avenue Retail Level with Second Level Parking at grade with rear properties





Residential Levels Typ. (3 levels)



## Option 2

Municipal Lots 28, 29, 30 Private Lots 26 & 27



Franklin Avenue Retail Level with At Grade Parking





Franklin Avenue Retail Level with Second Level Parking at grade with rear properties





Residential Levels Typ. (3 levels)



Option 3 Municipa