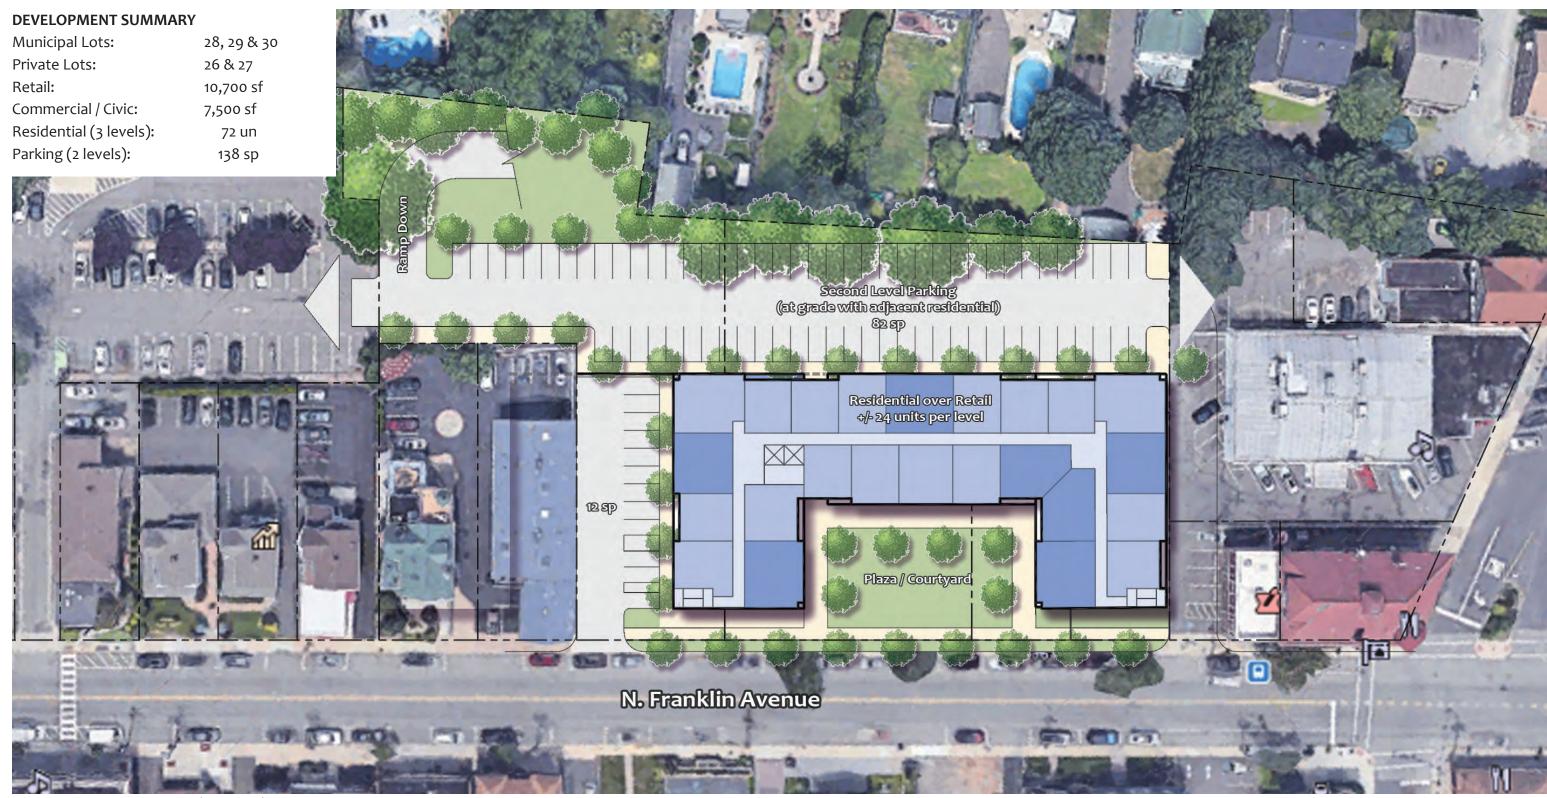

## Option 2

Municipal Lots 28, 29, 30 Private Lots 26 & 27

Franklin Avenue Retail Level with At Grade Parking

Franklin Avenue Retail Level with Second Level Parking at grade with rear properties

Residential Levels Typ. (3 levels)