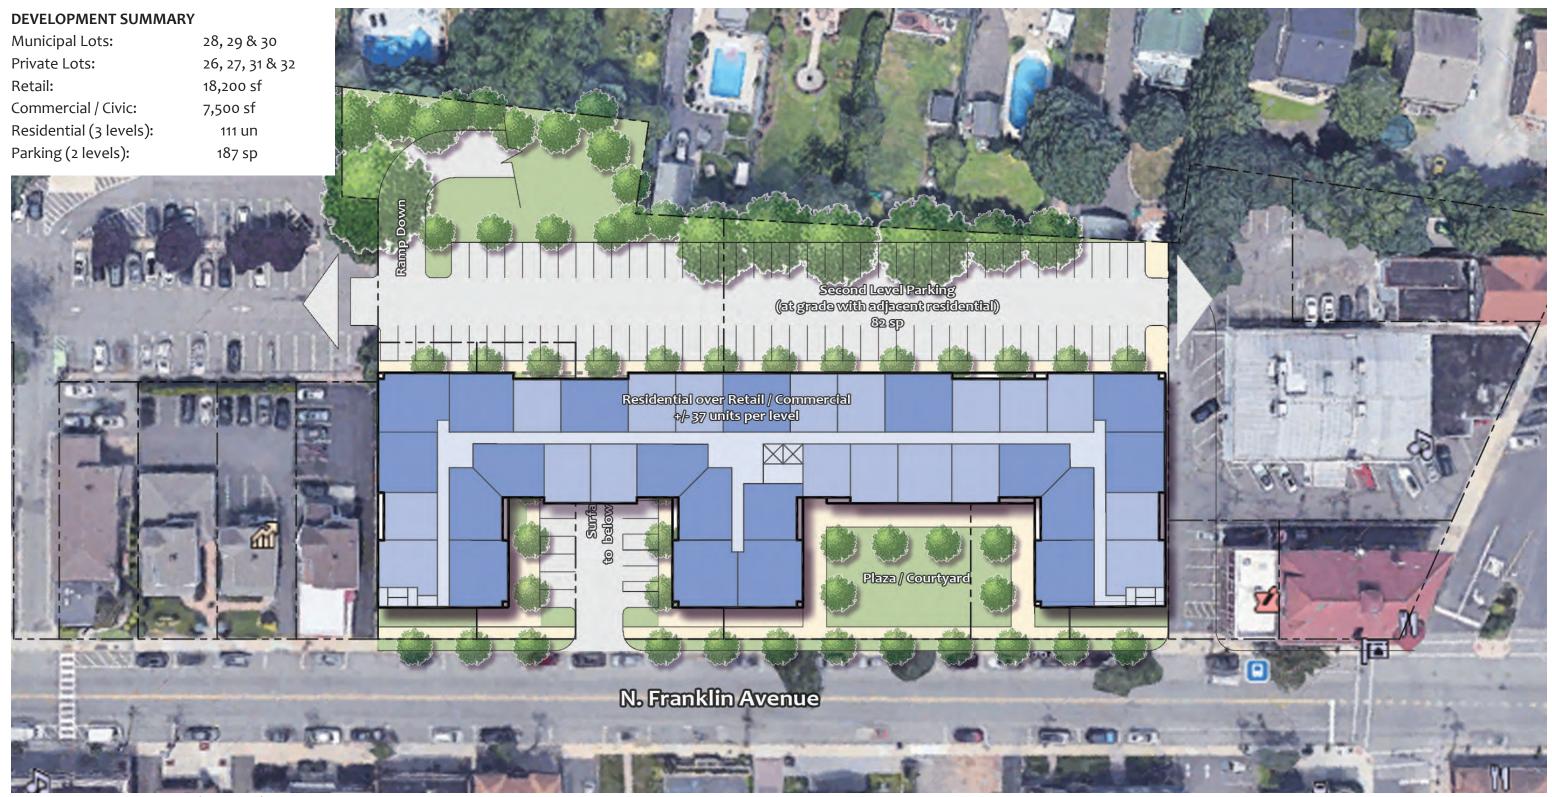

## Option 1

Municipal Lots 28, 29, 30 Private Lots 26, 27, 31 & 32

Franklin Avenue Retail Level with At Grade Parking

Franklin Avenue Retail Level with Second Level Parking at grade with rear properties

Residential Levels Typ. (3 levels)