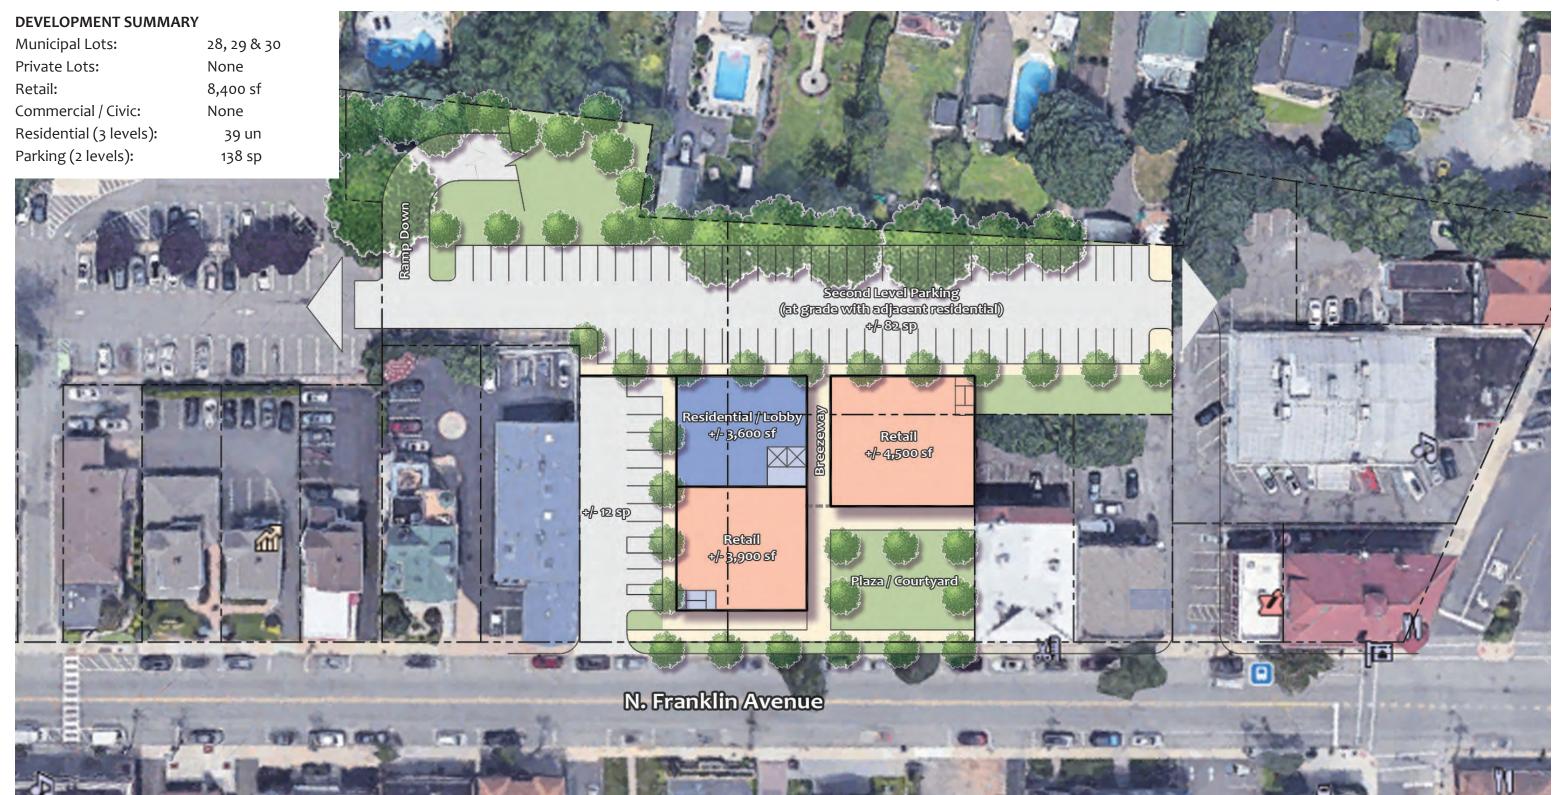

Option 3 Municipal Lots 28, 29, 30

Franklin Avenue Retail Level with At Grade Parking

Franklin Avenue Retail Level with Second Level Parking at grade with rear properties

Residential Levels Typ. (3 levels)