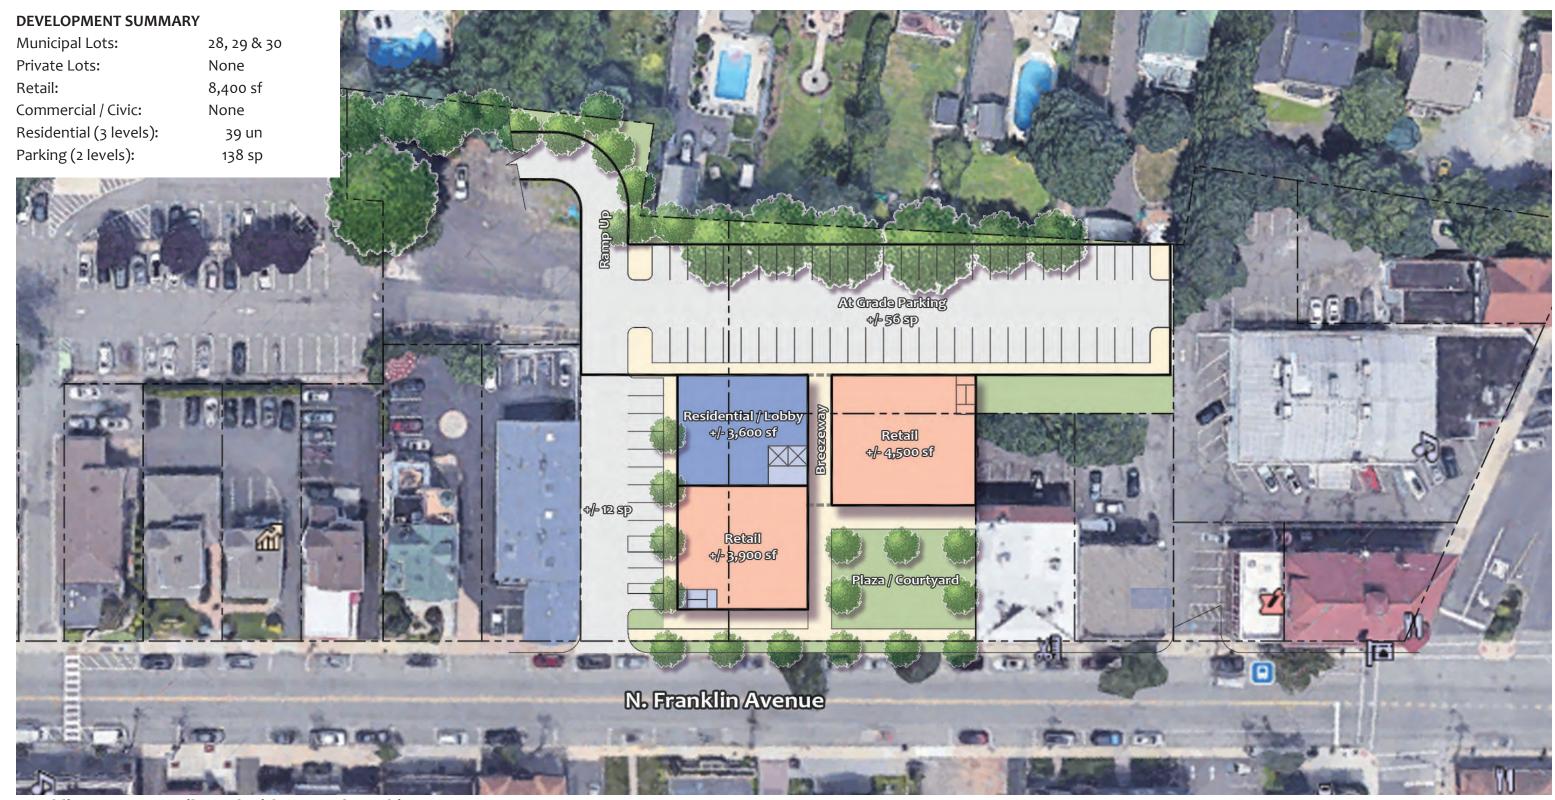

Option 3 Municipal Lots 28, 29, 30

Franklin Avenue Retail Level with At Grade Parking

Franklin Avenue Retail Level with Second Level Parking at grade with rear properties

Residential Levels Typ. (3 levels)