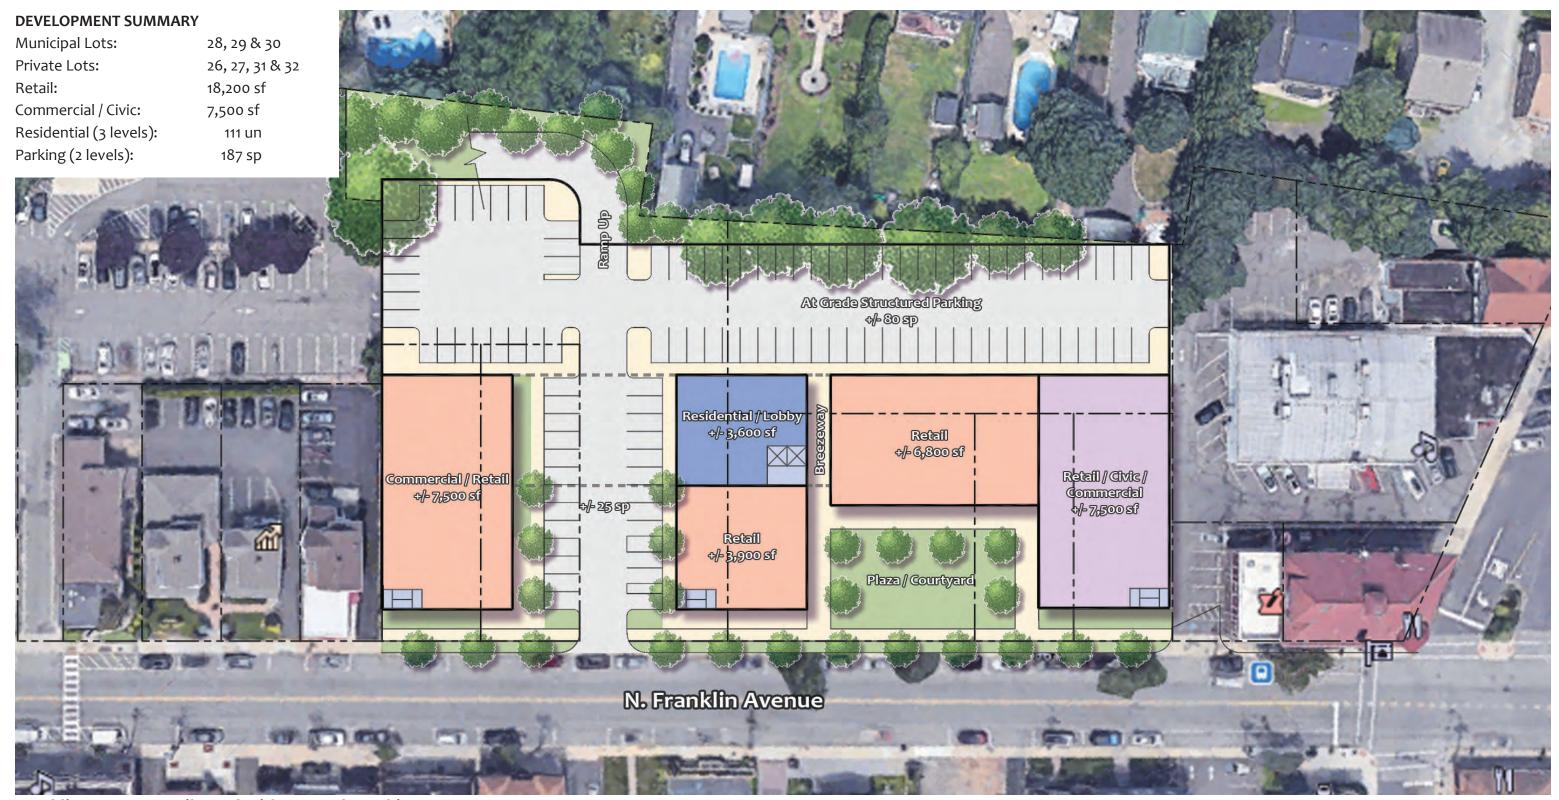

## Option 1

Municipal Lots 28, 29, 30 Private Lots 26, 27, 31 & 32

Franklin Avenue Retail Level with At Grade Parking

Franklin Avenue Retail Level with Second Level Parking at grade with rear properties

Residential Levels Typ. (3 levels)