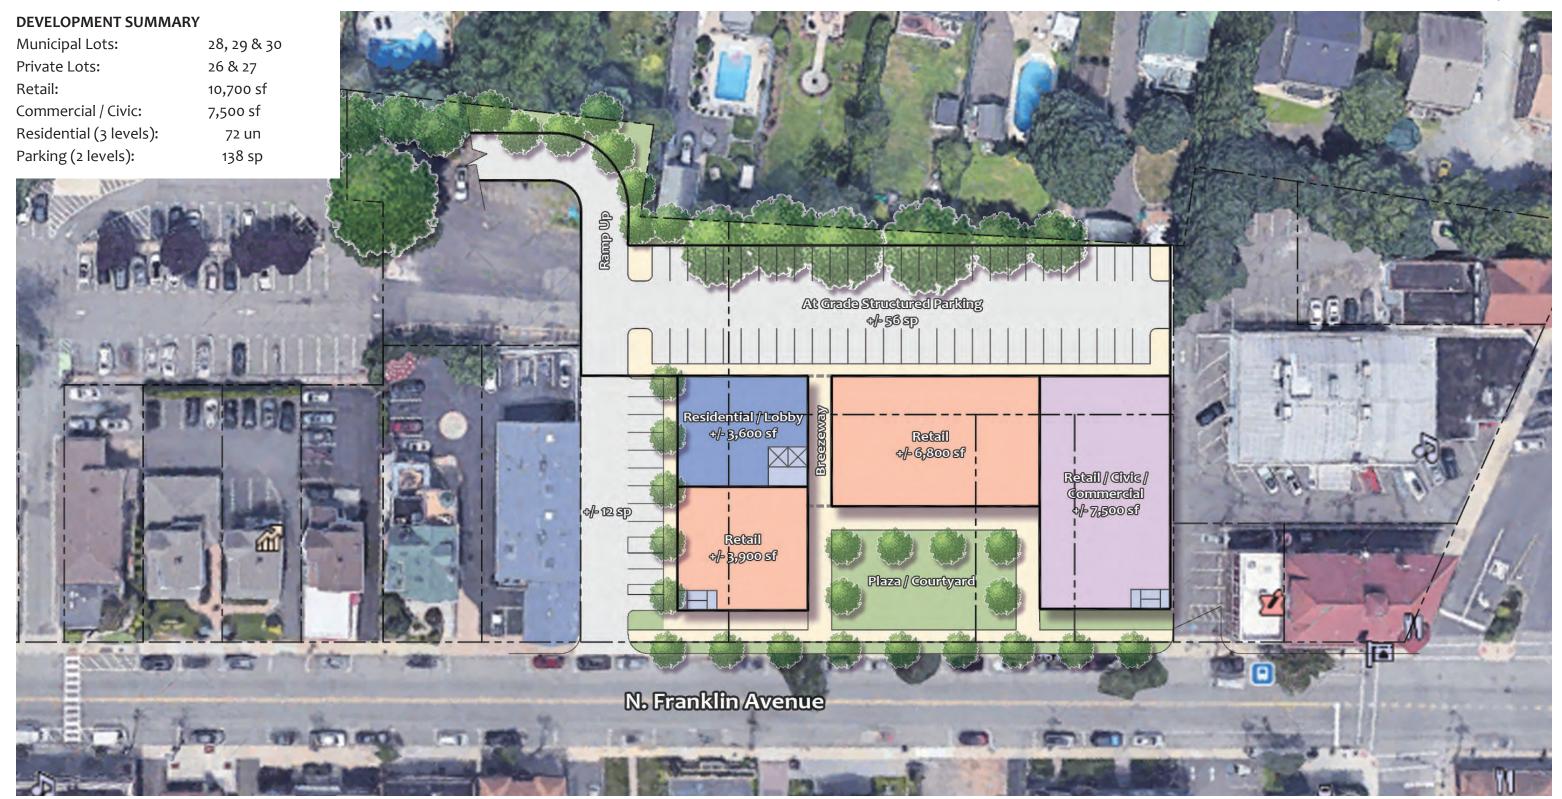

## Option 2

Municipal Lots 28, 29, 30 Private Lots 26 & 27

Franklin Avenue Retail Level with At Grade Parking

Franklin Avenue Retail Level with Second Level Parking at grade with rear properties

Residential Levels Typ. (3 levels)