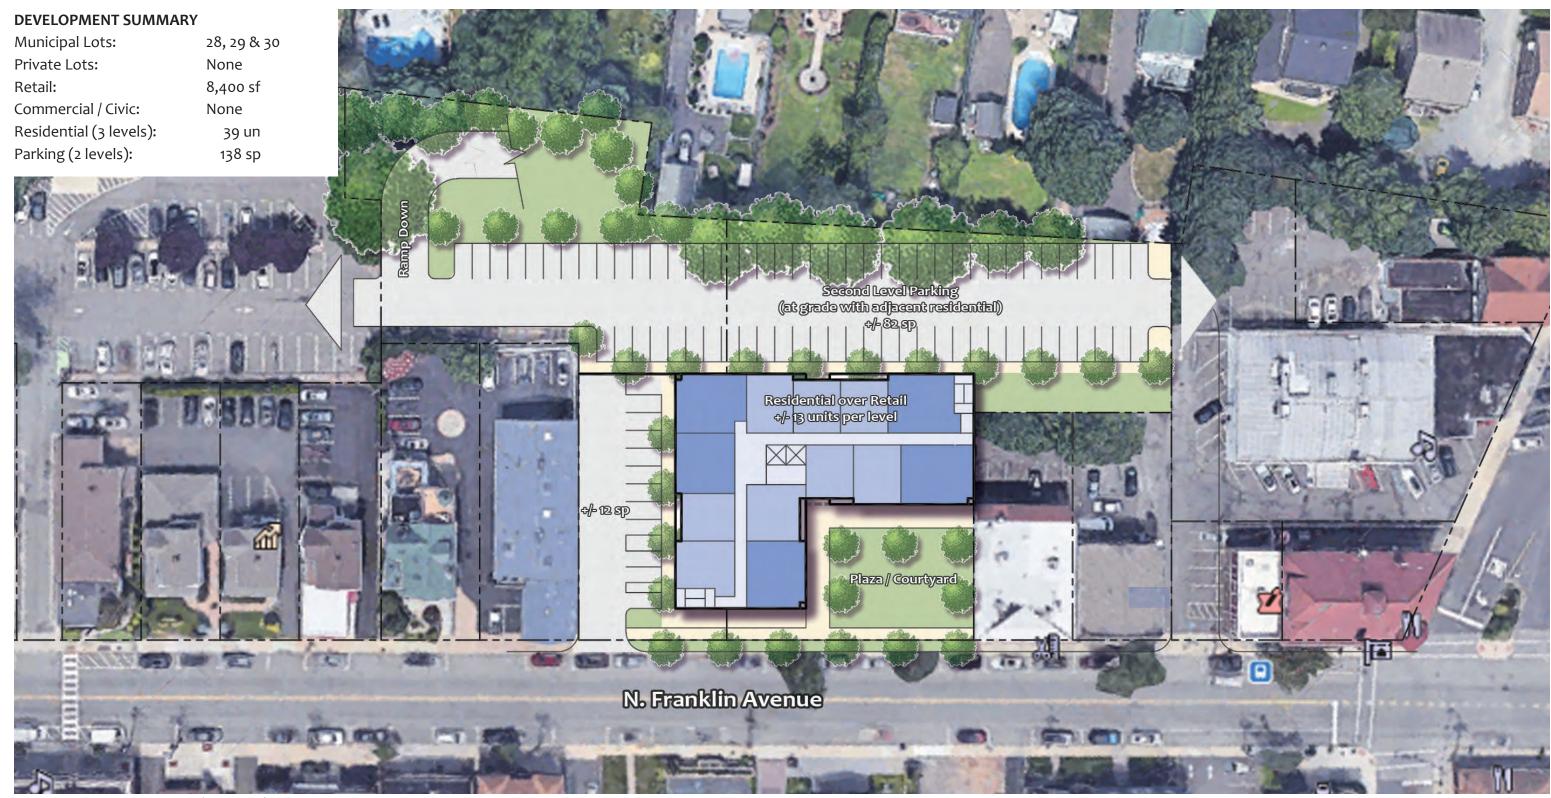

Option 3 Municipal Lots 28, 29, 30

Franklin Avenue Retail Level with At Grade Parking

Franklin Avenue Retail Level with Second Level Parking at grade with rear properties

Residential Levels Typ. (3 levels)