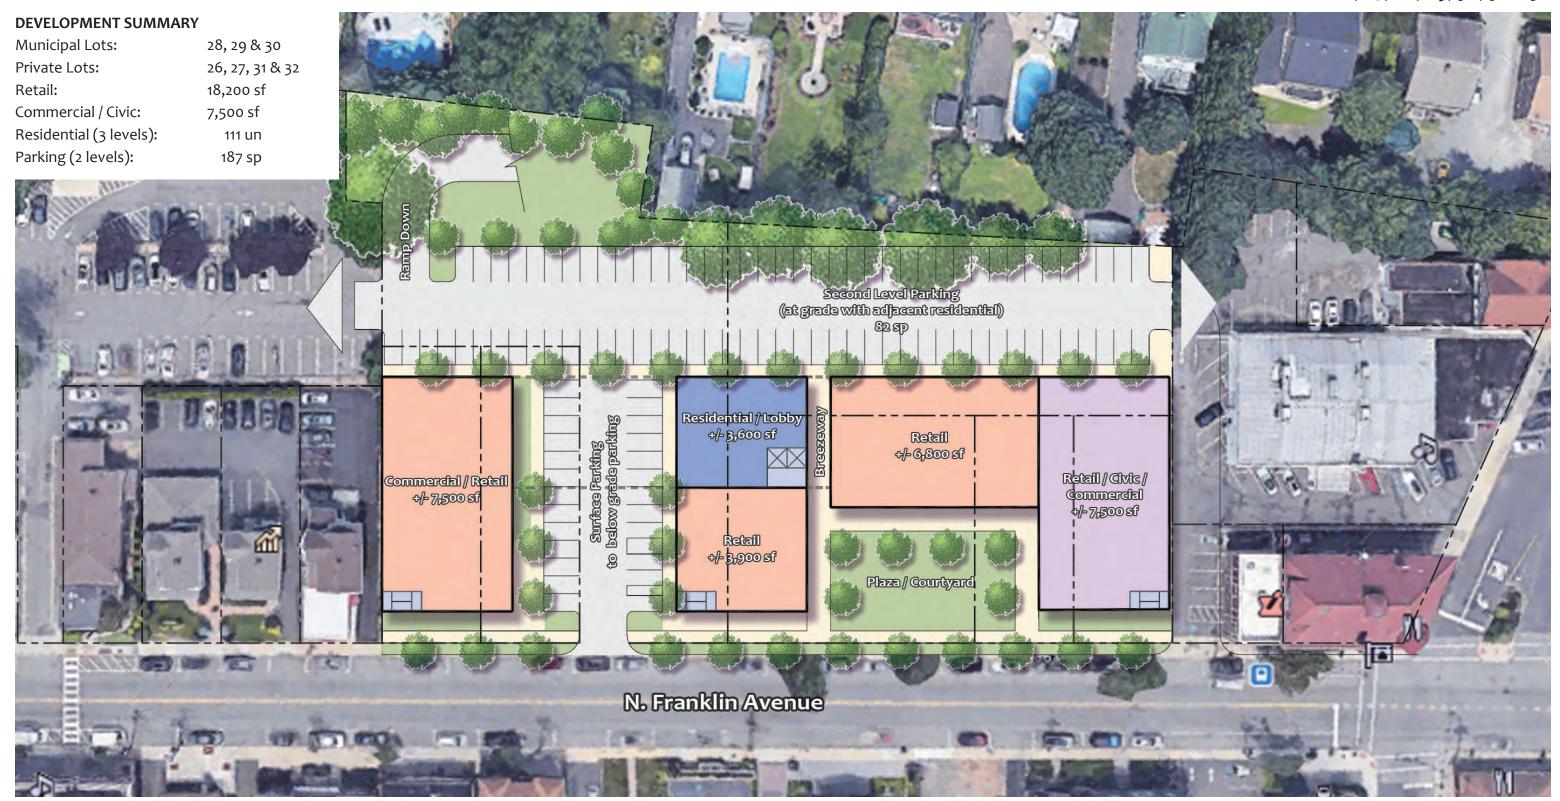

## Option 1

Municipal Lots 28, 29, 30 Private Lots 26, 27, 31 & 32

Franklin Avenue Retail Level with At Grade Parking

Franklin Avenue Retail Level with Second Level Parking at grade with rear properties

Residential Levels Typ. (3 levels)